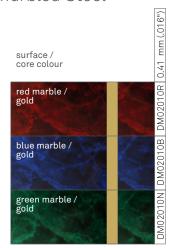

## Marbled Steel

\* Laser engraving on coloured materials. The engraving contrast may vary according to the colour.