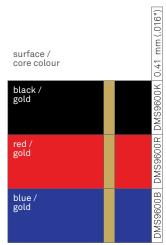

# Coloured Steel

\* Laser engraving on coloured materials. The engraving contrast may vary according to the colour.

#### **SPECIFICATIONS**

Finish Glossy

Composition Brass plated steel
Engraving depth 0.05 mm (.002")

Full sheet 610 mm x 305 mm (24" x 12")

Half sheet \_ Quarter sheet \_

Other size .