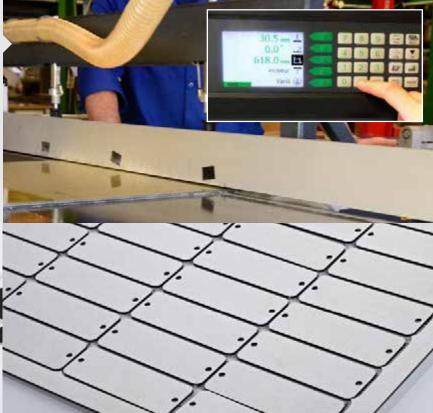

## CUT-TO-SIZE

Custom fabricated shapes made to your specifications. Shape and size on demand (rectangle, circular, oval, strips, special shapes).

concave corners

Signs with

ATION

Oval blanks

BXP-5000-U