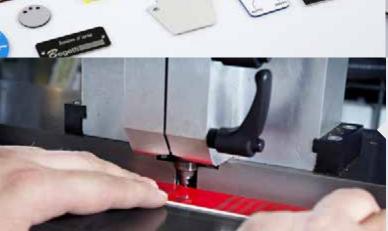

#### Bevelling

Bevelling is the cutting of an attractive angular edge to create a border. Our standard bevel is at  $45^\circ$  angle.