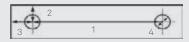

#### Drilling holes

To accommodate your mounting needs in plastic and metal.

Holes are positioned according to your specifications. When measuring holes, follow the illustrated example below.

- 1. From the center of one hole to the center of the other hole.
- 2. From the center of the hole to the top edge of the material.
- 3. From the center of the hole to the side edge of the material.
- 4. Diameter of any counter-sunk holes to be drilled (for mounting materials and wall holders with flat head screws).