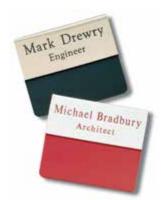

## Gravoply slip-on pocket badges

 $Designed \ to \ slip \ on \ over \ the \ top-edge \ of \ pockets \ and \ stay \ tightly \ in \ place. \ Bottom \ edge \ has \ rounded$ corners to protect clothing. Overall size: 3"x2-1/2". Name plate area, 3"x1-1/4". Not beveled.