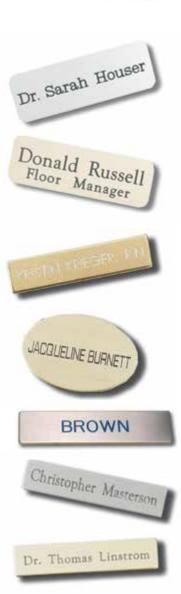

## Metallex badges 💐

The look of metal, but not the cost. Metallex badges are 50% lighter than brass. 3/16" radius rounded corners.

| Colour               | Size        | Safety Pin | Clutch |
|----------------------|-------------|------------|--------|
| Glossy Gold/Black    | 5/8"x2-1/2" | 35578      | -      |
|                      | 1"x3"       | 35579      | 35580  |
| Radiant Gold/Black   | 1"x3"       | 35582      | -      |
| Radiant Silver/Black | 5/8"x2-1/2" | 35597      | -      |
|                      | 1"x3"       | 35598      | -      |

Top quality .050" solid brass badges. Made in USA.

Sandblast finish (do not use Gravoxide)

| Colour                         | Size           | Safety Pin |
|--------------------------------|----------------|------------|
| Glossy Gold (with cut corners) | 1-3/16"x2-3/8" | 48299      |

Classic Rectangle (1/16" radius rounded corners)

| Colour      | Size        | Safety Pin | Clutch | Qty of 50 |
|-------------|-------------|------------|--------|-----------|
| Glossy Gold | 3/8"x2-1/4" | 35588      | 35589  |           |
| Glossy Gold | 1/2"x2-3/8" | 35590      | 35591  | 68968*    |
| Glossy Gold | 5/8"x2-1/2" | -          | 35592  |           |
| Satin Gold  | 1/2"x2-3/8" | 35585      | 35586  | 68969*    |