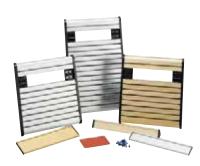

## Engravers Slatz dealer kit 36319

Engraved multi-column, standard and multi-directories, plus wallplates featuring our newest sign materials. Kit also includes two Velcro boards for display.

### Engravers Slatz sign introductory kit 35485

Includes standard silver directory, one each gold and silver mini-directory, deskbar, wallplate and deskplate.

#### Components

We chose the sizes most often specified by architects and facility managers. All directories can be rearranged to accommodate multiple insert formats. Simply arrange insert plates to accommodate your specified format.