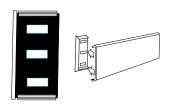

All directions and signs feature molded plastic multi-clips inserted into their tracks. Backplates and trimplates then snap-fit onto the multi-clip ensuring accurate spacing, design flexibility and tamper-resistance.

# Insert plate

Extruded aluminum which snap-fits into multi-clip system.

Trackcaps 34871
Black mounted plastic caps
that push into top and bottom of
sidetracks.