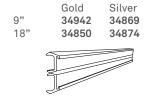

# Insert plate

Extruded aluminum which snap-fits into multi-clip system.

Trackcaps 34871
Black mounted plastic caps
that push into top and bottom of
sidetracks.