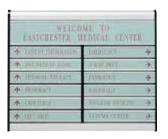

#### Components

We chose the sizes most often specified by architects and facility managers. All directories can be rearranged to accommodate multiple insert formats. Simply arrange insert plates to accommodate your specified format.

#### Removal key

Individual insert plates of the directory may be removed from the front of a sign or directory without disturbing an entire group of insert plates.

Note: Do you need a specific size? We can customize a sign to any size that fits your needs!