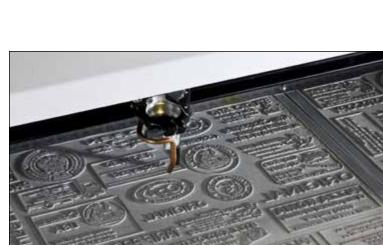

## BENEFITS

- Natural rubber sold in sheets, exclusively for lasering with CO<sub>2</sub> laser engraving machines to create inking stamps
- Grey in colour, 0.087" in thickness

#### APPLICATIONS

Rubber stamps