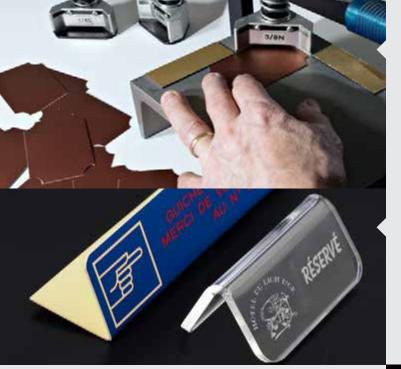

### Rounded / concave corners

We offer a wide selection of different radial for corners.

#### Bending

Plastic materials (except phenolic) can be bent into stand-up display signs, badges, etc. Maximum length of the bend is 500 mm (20").

#### Magnetic

For temporary mounting of info tags on metal shelves, we can apply magnetic backing to plates, strips and sheets.

We can custom fabricate your plastic or brass sheet badge. Specify: shape, size and material, fastener, fused, cemented or bonded hardware; rounded or square corners; bevel or no-bevel finished edges.